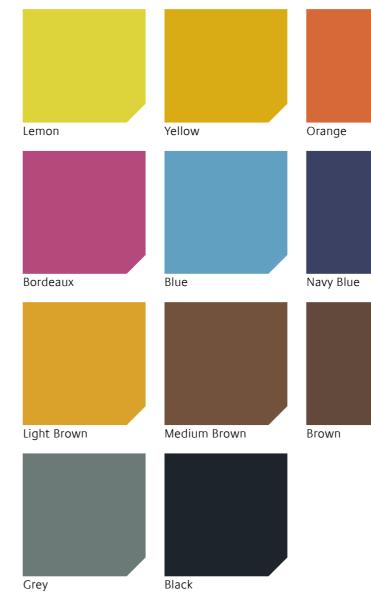

#### LEVADERM<sup>®</sup> – Fastness properties

| LEVADERM®    | Migration in<br>PVC greyscale | Migration in<br>white finish 70°C/<br>15 h greyscale | Water drop<br>test greyscale | Lightfastness |
|--------------|-------------------------------|------------------------------------------------------|------------------------------|---------------|
| Lemon        | 5                             | 4                                                    | 5                            | 3             |
| Yellow       | 4                             | 5                                                    | 5                            | 3             |
| Orange       | 3                             | 4                                                    | 4                            | 3             |
| Red          | 4                             | 5                                                    | 3                            | 3             |
| Bordeaux     | 2                             | 3                                                    | 4                            | 2             |
| Blue         | 3                             | 3                                                    | 4                            | 2             |
| Navy Blue    | 1                             | 4                                                    | 4                            | 2             |
| Green        | 4                             | 5                                                    | 4                            | 2             |
| Light Brown  | 4                             | 5                                                    | 3                            | 4             |
| Medium Brown | 2                             | 4                                                    | 4                            | 2             |
| Brown        | 2                             | 3                                                    | 4                            | 2             |
| Black Brown  | 2                             | 2                                                    | 5                            | 3             |
| Grey         | 5                             | 5                                                    | 5                            | 1             |
| Black        | 2                             | 5                                                    | 5                            | 2             |

#### Selecting the right colour

Green

Black Brown