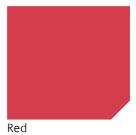

#### LEVADERM<sup>®</sup> – Fastness properties

| LEVADERM®    | Migration in<br>PVC greyscale | Migration in<br>white finish 70°C/<br>15 h greyscale | Water drop<br>test greyscale | Lightfastness |
|--------------|-------------------------------|------------------------------------------------------|------------------------------|---------------|
| Lemon        | 5                             | 4                                                    | 5                            | 3             |
| Yellow       | 4                             | 5                                                    | 5                            | 3             |
| Orange       | 3                             | 4                                                    | 4                            | 3             |
| Red          | 4                             | 5                                                    | 3                            | 3             |
| Bordeaux     | 2                             | 3                                                    | 4                            | 2             |
| Blue         | 3                             | 3                                                    | 4                            | 2             |
| Navy Blue    | 1                             | 4                                                    | 4                            | 2             |
| Green        | 4                             | 5                                                    | 4                            | 2             |
| Light Brown  | 4                             | 5                                                    | 3                            | 4             |
| Medium Brown | 2                             | 4                                                    | 4                            | 2             |
| Brown        | 2                             | 3                                                    | 4                            | 2             |
| Black Brown  | 2                             | 2                                                    | 5                            | 3             |
| Grey         | 5                             | 5                                                    | 5                            | 1             |
| Black        | 2                             | 5                                                    | 5                            | 2             |